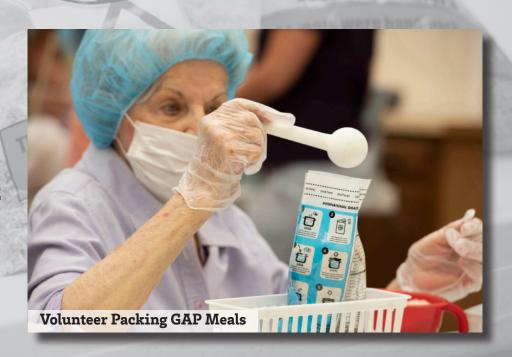

# 1,049,332 Meals Packed in 37 GAP events

Over \$660,000 in Hunger Relief

Hunger Relief