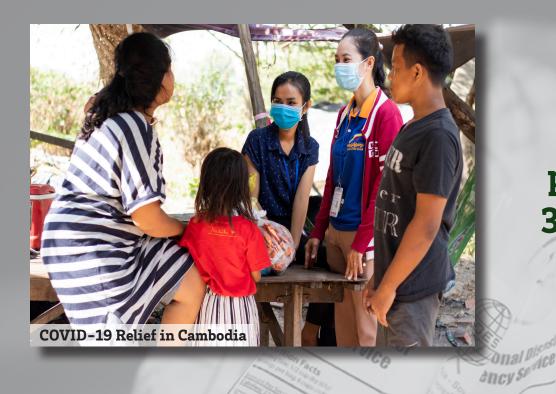

## COVID-19

COVID aid provided in 34 countries

Over \$1,133,000 in COVID-19 Relief

35 Hunger Relief
Projects in
10 Nations