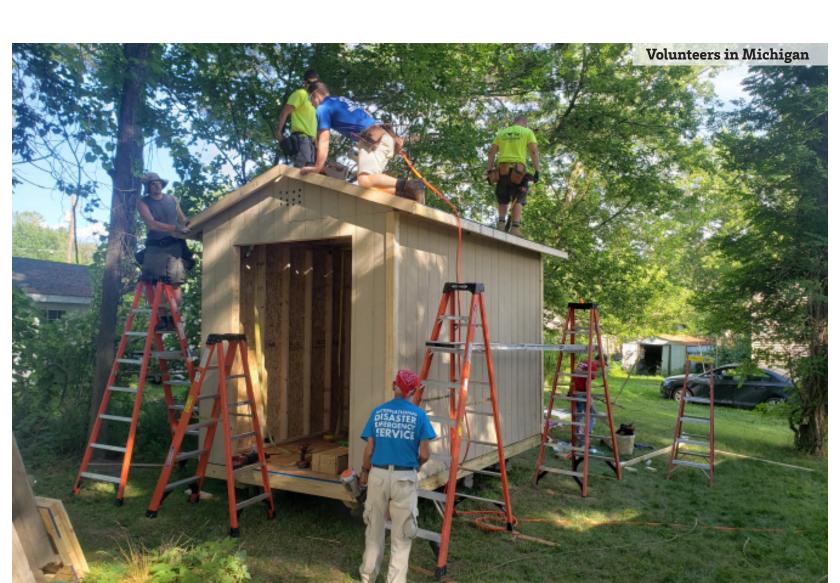

### Disaster Response

179 Disaster
Response Projects
in 30 Nations

Over \$2,600,000 in Disaster Response

# 246 Families Assisted in U.S. Deployments