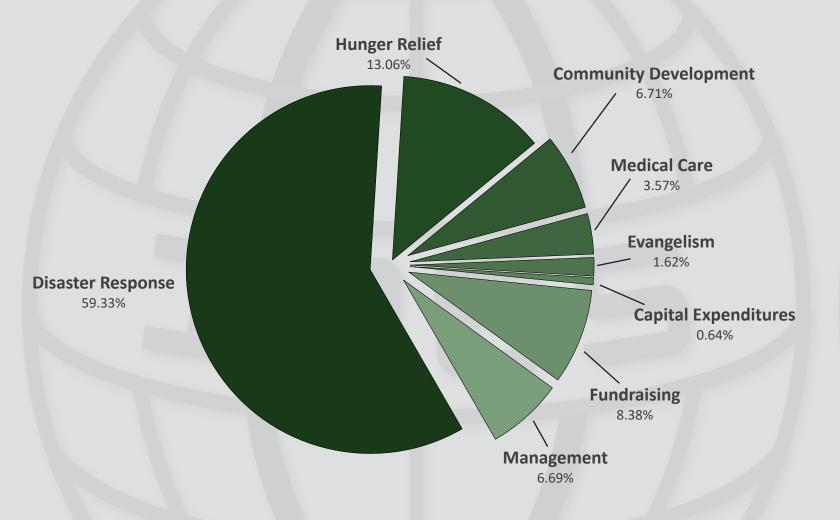

## Financial Report

| Total Funds as of 1/1/20                  | \$ 4,172,326 |
|-------------------------------------------|--------------|
|                                           |              |
| INCOME:                                   |              |
| Endowment                                 | \$ 228,715   |
| Capital Fund                              | \$ 25,366    |
| Operations                                | \$ 911,259   |
| Projects                                  | \$ 3,894,073 |
| Investments                               | \$ 68,176    |
| Total Income                              | \$ 5,127,589 |
|                                           |              |
| DISBURSEMENTS:                            |              |
| Community Development                     | \$ 343,960   |
| Disaster Response                         | \$ 2,638,785 |
| Evangelism                                | \$ 83,222    |
| Hunger Relief                             | \$ 669,908   |
| Medical Care                              | \$ 182,895   |
| Capital Expenditures                      | \$ 32,724    |
| Fundraising                               | \$ 429,904   |
| Management                                | \$ 342,986   |
| Total Disbursements                       | \$ 4,724,384 |
| Unrestricted Cash Balance 12/31/20        | \$ 1,182,637 |
| Restricted Project Funds Balance 12/31/20 | \$ 1,371,677 |
| Charitable Gift Annuity Balance 12/31/20  | \$ 180,000   |
| Endowment Balance 12/31/20                | \$ 1,841,217 |
| Total Funds as of 12/31/20                | \$ 4,575,531 |
| IDES is a 501(c)(3) Organization          |              |