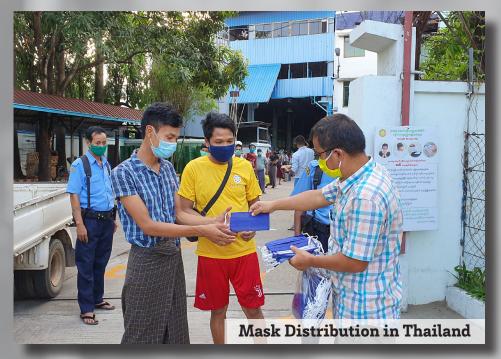

## COVID-19

COVID aid provided in 34 countries

Over \$1,133,000 in COVID-19 Relief

35 Hunger Relief
Projects in
10 Nations