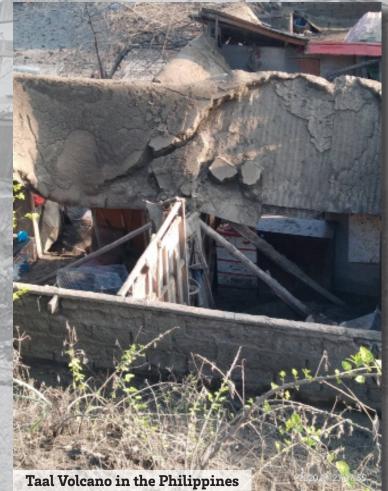

### Disaster Response

179 Disaster
Response Projects
in 30 Nations

Over \$2,600,000 in Disaster Response