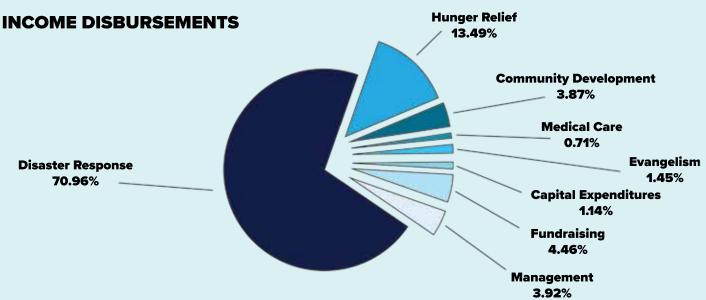

#### **FINANCIAL STATEMENT**

| Total Funds as of 1/1/22                 | \$5,509,332  |
|------------------------------------------|--------------|
| INCOME:                                  |              |
| Endowment                                | \$1,518,564  |
| Capital Fund                             | \$670,470    |
| Operations                               | \$1,096,475  |
| Projects                                 | \$7,968,218  |
| Investments                              | \$45,552     |
| Estate                                   | \$402,498    |
| Total Income                             | \$11,701,777 |
| DISBURSEMENTS:                           |              |
| Community Development                    | \$452,878    |
| Disaster Response                        | \$4,323,942  |
| Evangelism                               | \$169,250    |
| Hunger Relief                            | \$1,578,525  |
| Medical Care                             | \$82,673     |
| Capital Expenditures                     | \$132,949    |
| Fundraising                              | \$522,048    |
| Management                               | \$460,440    |
| Total Disbursements                      | \$7,722,705  |
| Unrestricted Cash Balance 12/31/22       | \$1,271,708  |
| Restricted Cash Balance 12/31/22         | \$4,540,055  |
| Charitable Gift Annuity Balance 12/31/22 | \$180,000    |
| Endowment Balance 12/31/22               | \$3,496,641  |
| Total Funds as of 12/31/22               | \$9,488,404  |