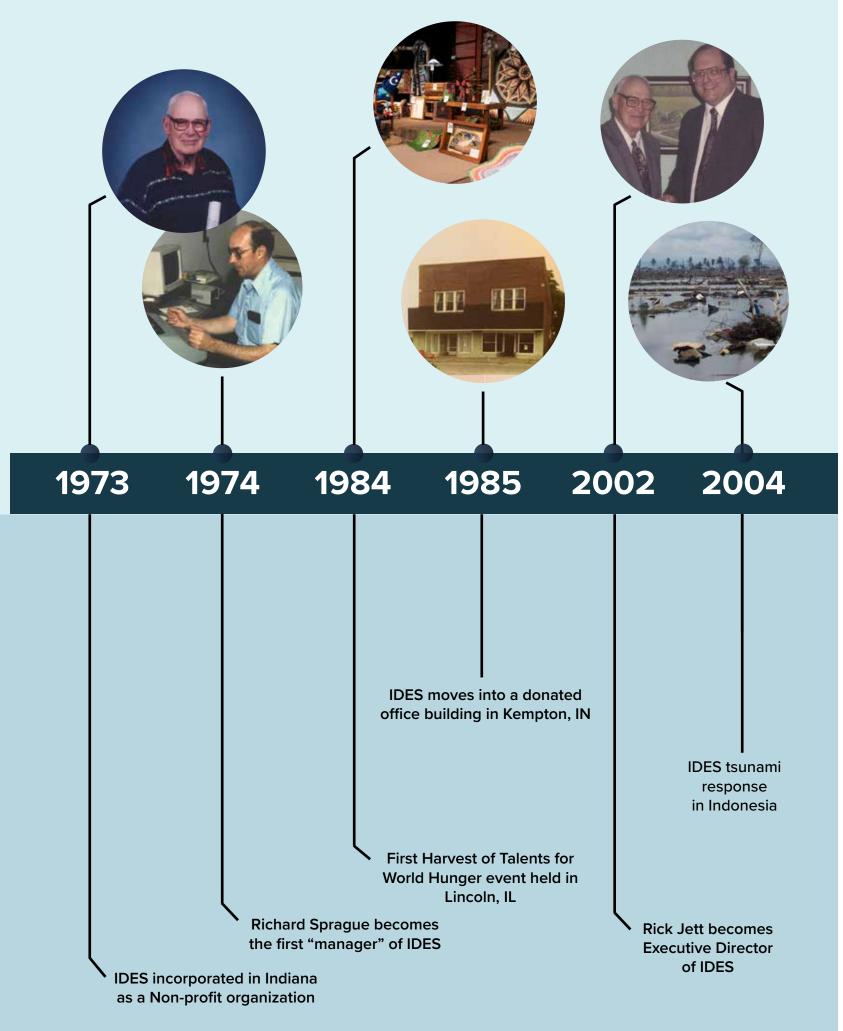

### The Beginning...

1970: Following a major cyclone that hit Bangladesh, Milton Bates, and his wife, Janet, were deeply moved by the utter destruction they saw on the news reports. Burdened to help somehow, Milton and Janet prayed for God to reveal a way to unite the brotherhood of independent Christian Churches/Churches of Christ in a significant relief effort. After writing and sending over 500 letters from their own kitchen table to various Christian leaders, 9 men wrote back that they would support Milton if he volunteered to lead the effort. Faithfully, Milton and Janet continued to pray for direction, and for the missionaries they were connected with around the world.

Then, at the 1973 North American Christian Convention, Milton and these 9 leaders met together for the first time, and International Disaster Emergency Service was officially created.

**Milton & Janet Bates** 

50 years of Help and Hope. It always amazes me to think how IDES started from the desire of one man to make sure our Christian Churches had the ability to easily respond to needs all around the world. From the kitchen table of Milton and Janet Bates 50 years ago, to our Noblesville, Indiana Headquarters today, IDES has been blessed to provide Help and Hope in 133 countries because of partners like you.