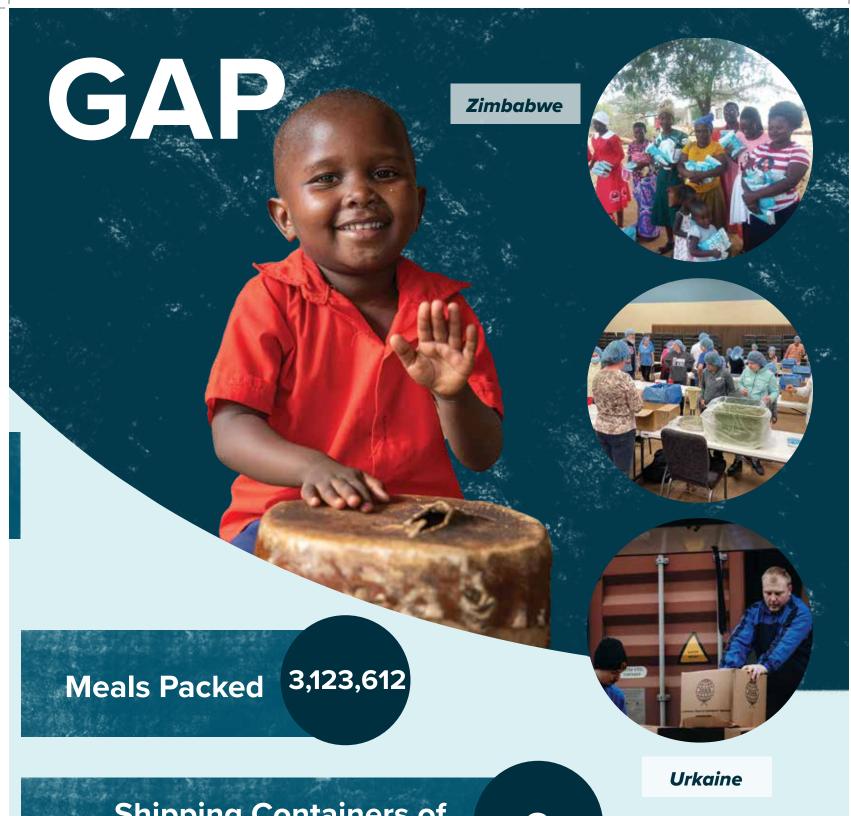

### **HUNGER RELIEF**

We fund both long and short-term hunger relief efforts, providing nutritious meals for those in need.

**25** 

Countries

Shipping Containers of Urgent Food

9

**Shipping Containers of Essential Relief Supplies** 

In 2022, IDES was able to send 11 shipping containers full of supplies to Ukraine, Poland, and Romania. 6 of these shipping containers were filled with our GAP meals, providing over 1,581,120 meals to Ukrainian refugees and IDPs. The remaining 5 containers were filled with various supplies, including medicines, various medical supplies, personal care items, blankets, and cold weather clothing. IDES partnered with churches and other organizations to fill these containers, which have been a huge blessing to our partners as they help Ukrainians.